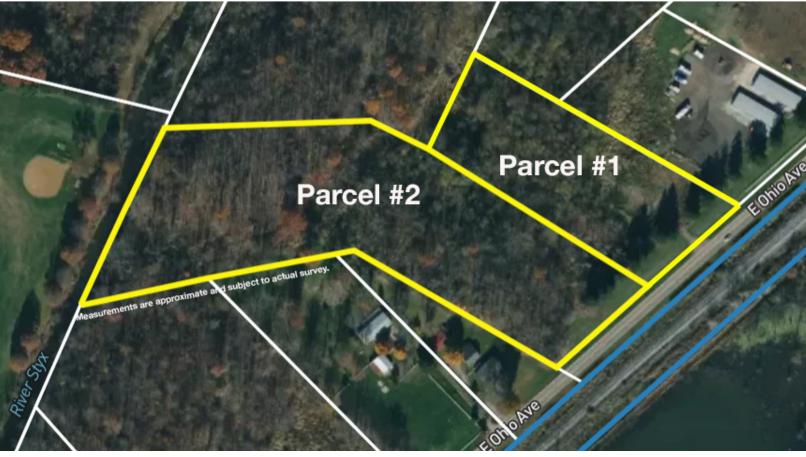

### **REAL ESTATE**

Opportunity presents! 9.7 acres vacant land located on the gateway to Rittman, E. Ohio Ave. Conveniently located close to downtown Rittman, OH-57, I-76, Wadsworth Municipal Airport, Wadsworth, Wooster and more. Zoned M-3, mixed industrial, property could be conformed into a multitude of uses. Utilities available.

### REAL ESTATE TO BE OFFERED AS FOLLOWS:

Parcel 1: 2.98 acres, approx. 248' frontage.

Parcel 2: 6.72 acres, approx. 252' frontage, wooded.

#### NOTE

Wayne Co. parcels #63-01006.000 & #63-01006.001. Half year taxes are \$563 for both parcels combined. Auction will feature multi-par bidding process. Walk land at your convenience. Real Estate is an investment you can enjoy. Bank financing to qualified bidders. Call auctioneer on how to use your current property to buy this one!